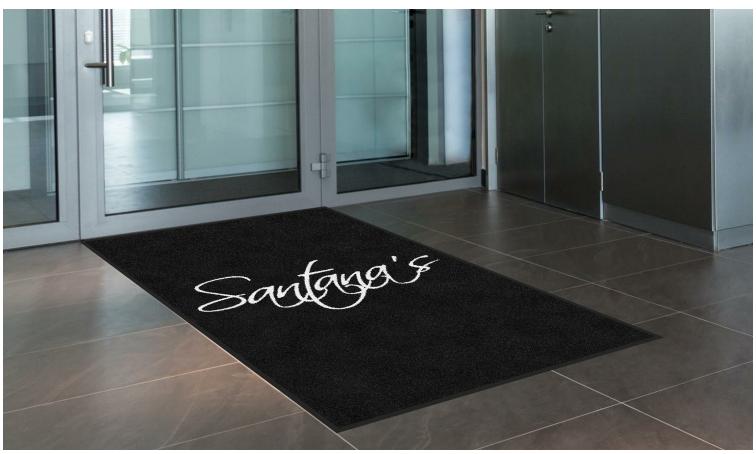

This item has been discontinued. Please email artwork@mamatting.ca to request the design be updated to the current ColorStar version.

| ClassicImpressions |                                   | Design Name: SANTANA'S |
|--------------------|-----------------------------------|------------------------|
| Design: 999828     | Size/Style: 4' x 6', A - Vertical | Date: 06-Jul-2009      |