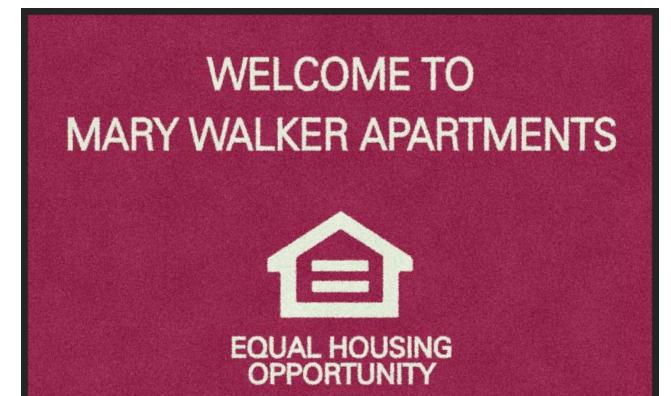

This item has been discontinued. Please email artwork@mamatting.ca to request the design be updated to the current ColorStar version

430 - Burgundy

411 - Pearl White

44081

ClassicImpressions Design: 888446 Design Name: MARY WALKER APARTMENTS

Size/Style: 4' x 6', B - Horizontal

Date: 10-Jun-2008

Date:

Please check for spelling and typographical errors as text is generally re-set on our design. It is the responsibility of the orderer to get authorization to use copyrighted or trademarked designs. Any licensing fees are the responsibility of the orderer.