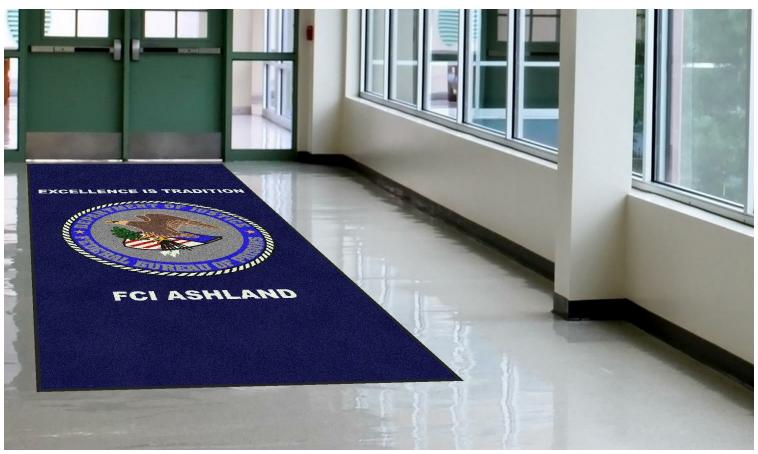

This item has been discontinued. Please email artwork@mamatting.ca to request the design be updated to the current ColorStar version.

ClassicImpressions

Design Name: FCI ASHLAND

Date:

Design: 813567 Size/Style: 6' x 12', A - Vertical Date: 07-Feb-2008