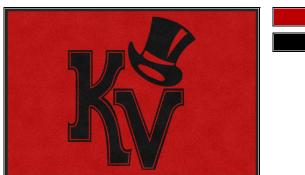

## ClassicImpressions

Design Name: KEITH VALLEY

Design: 757209 Size/Style: 4' x 6', B - Horizontal Date: 27-Jul-2007

Please check for spelling and typographical errors as text is generally re-set on our design.