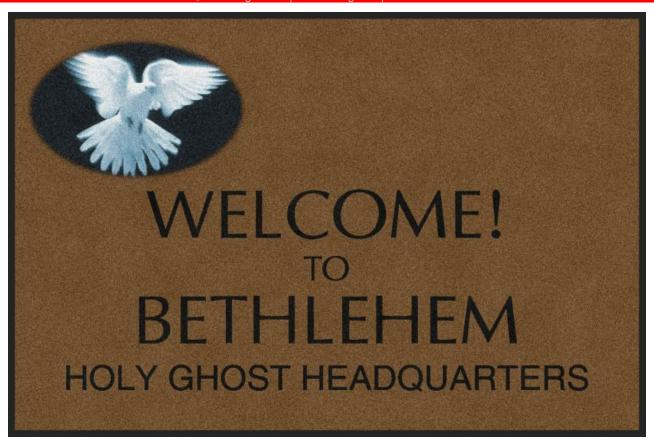

## Classic Impressions HD

Design Name: BETHLEHEM HOLY GHOST

699344

Size/Style: 4' x 6', B - Horizontal Design: 1916325

Date: 13-Feb-2015

Please check for spelling and typographical errors as text is generally re-set on our design. It is the responsibility of the orderer to get authorization to use copyrighted or trademarked designs. Any licensing fees are the responsibility of the orderer.