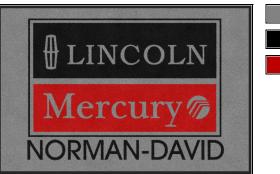

| ClassicImpressions | Design Name:                        | NORMAN-DAVID LINCOLN-<br>MERCURY |
|--------------------|-------------------------------------|----------------------------------|
| Design: 1063609    | Size/Style: 4' x 6', B - Horizontal | Date: 08-Feb-2010                |