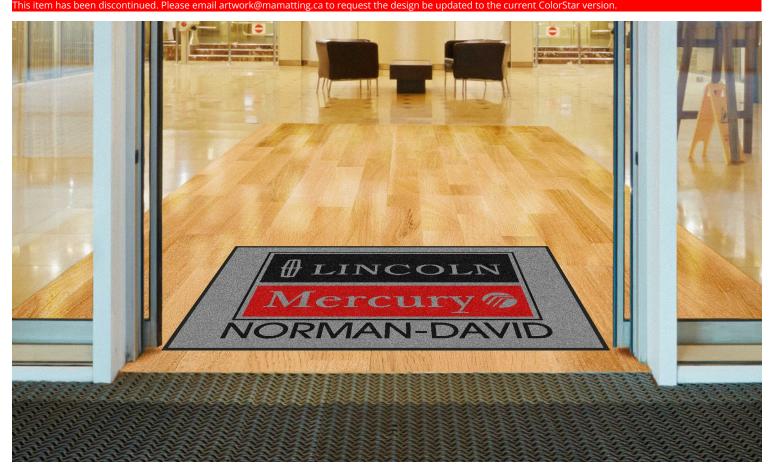

| ClassicImpressions | Design Name:                        | NORMAN-DAVID LINCOLN-<br>MERCURY |
|--------------------|-------------------------------------|----------------------------------|
| Design: 1063609    | Size/Style: 4' x 6', B - Horizontal | Date: 08-Feb-2010                |