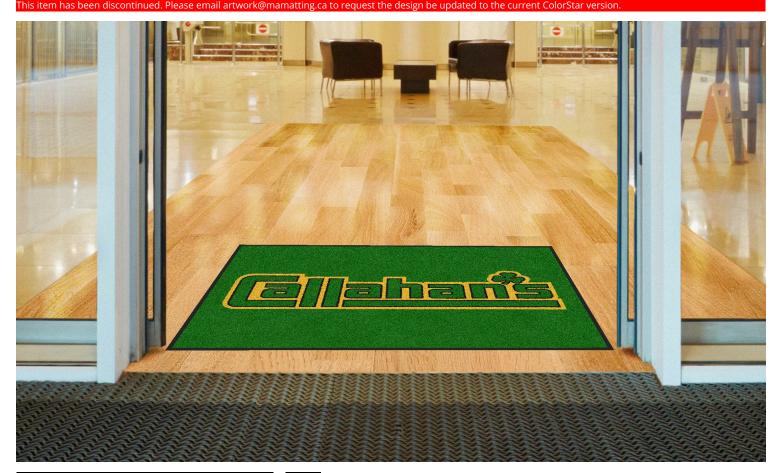

| ClassicImpressions |                                     | Design Name: CALLAHAN'S |
|--------------------|-------------------------------------|-------------------------|
| Design: 1050026    | Size/Style: 4' x 6', B - Horizontal | Date: 21-Dec-2009       |