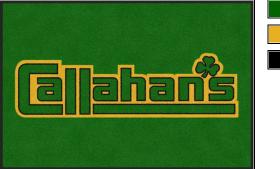

| ClassicImpressions |                                     | Design Name: CALLAHAN'S |
|--------------------|-------------------------------------|-------------------------|
| Design: 1050026    | Size/Style: 4' x 6', B - Horizontal | Date: 21-Dec-2009       |