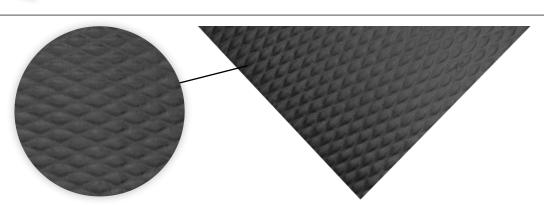

## Traction Tread Mats

## Slip-Resistant Mats • Indoor

Traction Tread mats are designed to provide slip-resistant floor protection in a variety of settings.

- Slip-Resistant & Safe Certified high-traction by the National Floor Safety Institute (NFSI)
- $\bullet \, {\rm Durable} 1/8"$  solid nitrile rubber provides years of service life and will not crack or curl
- Versatile Grease/oil proof; chemical resistant; welding safe
- ESD rating of electrically conductive

Solid nitrile rubber provides years of service life and will not crack or curl