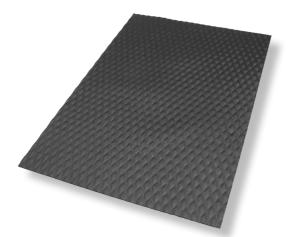

## Traction Tread Mats

## Slip-Resistant Mats • Indoor

Traction Tread mats are designed to provide slip-resistant floor protection in a variety of settings.

- Slip-Resistant & Safe Certified high-traction by the National Floor Safety Institute (NFSI)
- $\bullet \, {\rm Durable} 1/8"$  solid nitrile rubber provides years of service life and will not crack or curl
- Versatile Grease/oil proof; chemical resistant; welding safe
- ESD rating of electrically conductive

Solid nitrile rubber provides years of service life and will not crack or curl