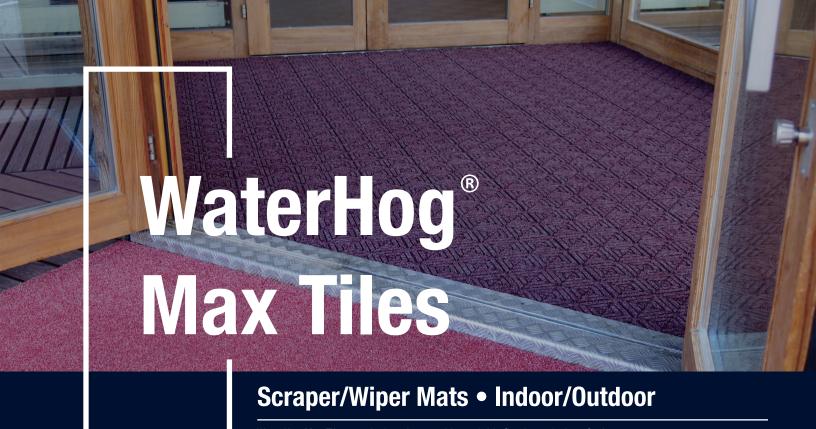

- WaterHog Max Tiles are designed to provide scalable flooring solutions for large areas.
- Clean & Dry Bi-level surface effectively scrapes dirt and moisture from shoes, trapping it beneath shoe level to prevent tracking
- Durable Reinforced rubber nubs prevent pile from crushing and extend the performance life of the mat • Fade & Stain Resistant – Solution-dyed PET fabric (30 ounces per square yard) is resistant to staining, dries quickly, and will not fade or rot
- Safe Certified high-traction by the National Floor Safety Institute (NFSI)
- Eco-Friendly PET fabric is made from at least 90% recycled content reclaimed from plastic, and SBR rubber backing contains 20% recycled rubber from car tires
- Available in 7 colors with choice of 3 patterns: diamond, diagonal, or geometric
- Ideal for surface or recessed installations; worn or damaged tiles can be easily replaced
- Available with 100-mil (1/4") SBR cleated rubber backing
- Tiles can be installed inside or outside; solvent-free adhesive is required for installation (sold separately)
- Vinyl nosing available for border (sold separately)

## **WaterHog® Max Tiles**

Scraper/Wiper Mats • Indoor/Outdoor

Product No. 2217 - Diagonal Pattern Product No. 2218 - Diamond Pattern Product No. 2215 - Geometric Pattern

| Size (in.) | Thickness | Tiles per case | Weight per case | Sq. ft. per case |
|------------|-----------|----------------|-----------------|------------------|
| 18" x 18"  | 1/4"      | 12             | 29 lbs.         | 27 sq. ft.       |