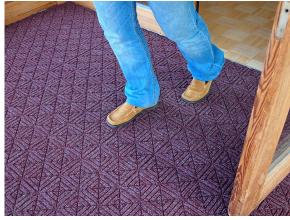

- WaterHog Max Tiles are designed to provide scalable flooring solutions for large areas.
- Clean & Dry Bi-level surface effectively scrapes dirt and moisture from shoes, trapping it beneath shoe level to prevent tracking
- Durable Reinforced rubber nubs prevent pile from crushing and extend the performance life of the mat • Fade & Stain Resistant – Solution-dyed PET fabric (30 ounces per square yard) is resistant to staining, dries quickly, and will not fade or rot
- Safe Certified high-traction by the National Floor Safety Institute (NFSI)
- Eco-Friendly PET fabric is made from at least 90% recycled content reclaimed from plastic, and SBR rubber backing contains 20% recycled rubber from car tires
- Available in 7 colors with choice of 3 patterns: diamond, diagonal, or geometric
- Ideal for surface or recessed installations; worn or damaged tiles can be easily replaced
- Available with 100-mil (1/4") SBR cleated rubber backing
- Tiles can be installed inside or outside; solvent-free adhesive is required for installation (sold separately)
- Vinyl nosing available for border (sold separately)

## **WaterHog® Max Tiles**

Scraper/Wiper Mats • Indoor/Outdoor

Product No. 2217 - Diagonal Pattern Product No. 2218 - Diamond Pattern Product No. 2215 - Geometric Pattern

| Size (in.) | Thickness | Tiles per case | Weight per case | Sq. ft. per case |
|------------|-----------|----------------|-----------------|------------------|
| 18" x 18"  | 1/4"      | 12             | 29 lbs.         | 27 sq. ft.       |