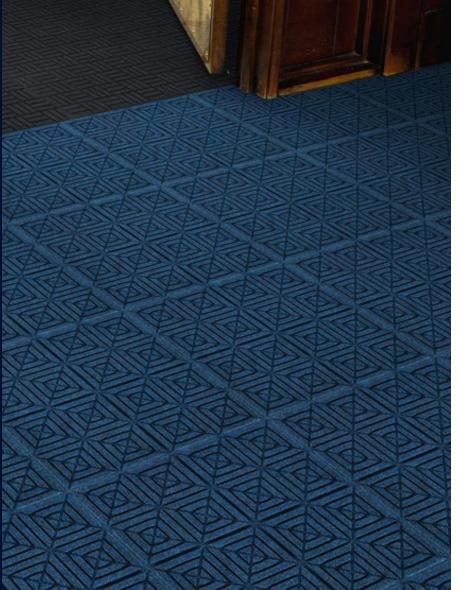

- WaterHog Max Tiles are designed to provide scalable flooring solutions for large areas.
- Clean & Dry Bi-level surface effectively scrapes dirt and moisture from shoes, trapping it beneath shoe level to prevent tracking
- Durable Reinforced rubber nubs prevent pile from crushing and extend the performance life of the mat • Fade & Stain Resistant – Solution-dyed PET fabric (30 ounces per square yard) is resistant to staining, dries quickly, and will not fade or rot
- Safe Certified high-traction by the National Floor Safety Institute (NFSI)
- Eco-Friendly PET fabric is made from at least 90% recycled content reclaimed from plastic, and SBR rubber backing contains 20% recycled rubber from car tires
- Available in 7 colors with choice of 3 patterns: diamond, diagonal, or geometric
- Ideal for surface or recessed installations; worn or damaged tiles can be easily replaced
- Available with 100-mil (1/4") SBR cleated rubber backing
- Tiles can be installed inside or outside; solvent-free adhesive is required for installation (sold separately)
- Vinyl nosing available for border (sold separately)

Chestnut Brown

Grey Ash

Indigo

Khaki

Maroon

Southern Pine

Diagonal Pattern

**Diamond Pattern** 