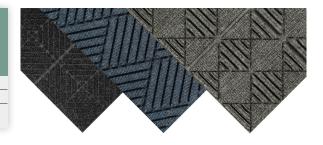

Chestnut Brown

Grey Ash

Indigo

Khaki

Maroon

Southern Pine

Diagonal Pattern

**Diamond Pattern** 

Geometric Pattern

Colors may vary due to inconsistencies of various display monitors or printers (if you're viewing a printed version of this document). Color images are intended to be used as a guide only.