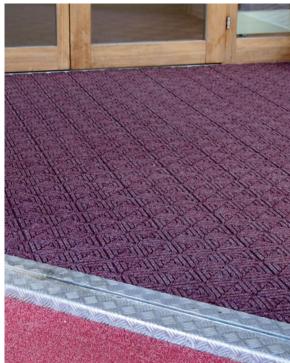

- WaterHog Max Tiles are designed to provide scalable flooring solutions for large areas.
- Clean & Dry Bi-level surface effectively scrapes dirt and moisture from shoes, trapping it beneath shoe level to prevent tracking
- Durable Reinforced rubber nubs prevent pile from crushing and extend the performance life of the mat • Fade & Stain Resistant – Solution-dyed PET fabric (30 ounces per square yard) is resistant to staining, dries quickly, and will not fade or rot
- Safe Certified high-traction by the National Floor Safety Institute (NFSI)
- Eco-Friendly PET fabric is made from at least 90% recycled content reclaimed from plastic, and SBR rubber backing contains 20% recycled rubber from car tires
- Available in 7 colors with choice of 3 patterns: diamond, diagonal, or geometric
- Ideal for surface or recessed installations; worn or damaged tiles can be easily replaced
- Available with 100-mil (1/4") SBR cleated rubber backing
- Tiles can be installed inside or outside; solvent-free adhesive is required for installation (sold separately)
- Vinyl nosing available for border (sold separately)

## **WaterHog® Max Tiles**

Scraper/Wiper Mats • Indoor/Outdoor

Product No. 2217 - Diagonal Pattern Product No. 2218 - Diamond Pattern Product No. 2215 - Geometric Pattern

| Size (in.) | Thickness | Tiles per case | Weight per case | Sq. ft. per case |
|------------|-----------|----------------|-----------------|------------------|
| 18" x 18"  | 1/4"      | 12             | 29 lbs.         | 27 sq. ft.       |