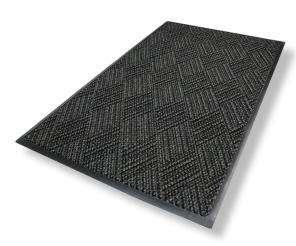

an attractive corduroy/berber look with a diamond pattern.

- Clean & Dry Bi-level surface effectively scrapes dirt and moisture from shoes, trapping it beneath shoe level to prevent tracking; water dam border holds moisture keeping it off your floors (WaterHog mats can hold up to 1.5 gallons of water per square yard)
- **Durable** Reinforced rubber nubs prevent pile from crushing and extend the performance life of the mat
- Fade & Stain Resistant Solution-dyed PET fabric (26 ounces per square yard) is resistant to staining, dries quickly, and will not fade or rot

and moisture, keeping your floors clean, dry, and safe. Diamondcord features a tufted loop pile that produces

- Safe Beveled edges provide a safe transition from floor to mat; certified high-traction by the National Floor Safety Institute (NFSI)
- Eco-Friendly SBR rubber backing contains 20% post-consumer recycled rubber from car tires
- Available in 2 colors with a classic rubber border
- Feature 78-mil SBR rubber with universal cleated backing or smooth backing