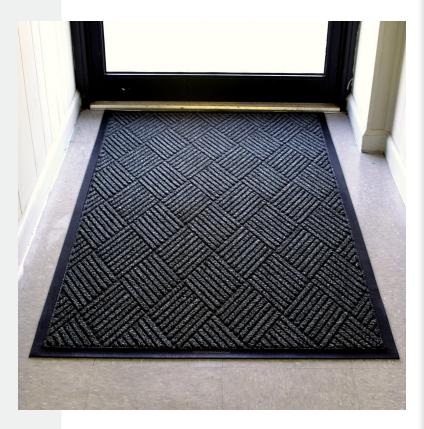

an attractive corduroy/berber look with a diamond pattern.

- Clean & Dry Bi-level surface effectively scrapes dirt and moisture from shoes, trapping it beneath shoe level to prevent tracking; water dam border holds moisture keeping it off your floors (WaterHog mats can hold up to 1.5 gallons of water per square yard)
- **Durable** Reinforced rubber nubs prevent pile from crushing and extend the performance life of the mat
- Fade & Stain Resistant Solution-dyed PET fabric (26 ounces per square yard) is resistant to staining, dries quickly, and will not fade or rot

and moisture, keeping your floors clean, dry, and safe. Diamondcord features a tufted loop pile that produces

- Safe Beveled edges provide a safe transition from floor to mat; certified high-traction by the National Floor Safety Institute (NFSI)
- Eco-Friendly SBR rubber backing contains 20% post-consumer recycled rubber from car tires
- Available in 2 colors with a classic rubber border
- Feature 78-mil SBR rubber with universal cleated backing or smooth backing