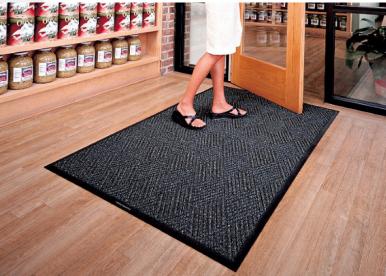

an attractive corduroy/berber look with a diamond pattern.

- Clean & Dry Bi-level surface effectively scrapes dirt and moisture from shoes, trapping it beneath shoe level to prevent tracking; water dam border holds moisture keeping it off your floors (WaterHog mats can hold up to 1.5 gallons of water per square yard)
- **Durable** Reinforced rubber nubs prevent pile from crushing and extend the performance life of the mat
- Fade & Stain Resistant Solution-dyed PET fabric (26 ounces per square yard) is resistant to staining, dries quickly, and will not fade or rot

and moisture, keeping your floors clean, dry, and safe. Diamondcord features a tufted loop pile that produces

- Safe Beveled edges provide a safe transition from floor to mat; certified high-traction by the National Floor Safety Institute (NFSI)
- Eco-Friendly SBR rubber backing contains 20% post-consumer recycled rubber from car tires
- Available in 2 colors with a classic rubber border
- Feature 78-mil SBR rubber with universal cleated backing or smooth backing