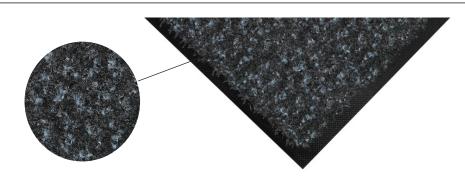

Blended surface fibers create an excellent scraping and wiping duo

Colors may vary due to inconsistencies of various display monitors or printers (if you're viewing a printed version of this document). Color images are intended to be used as a guide only.