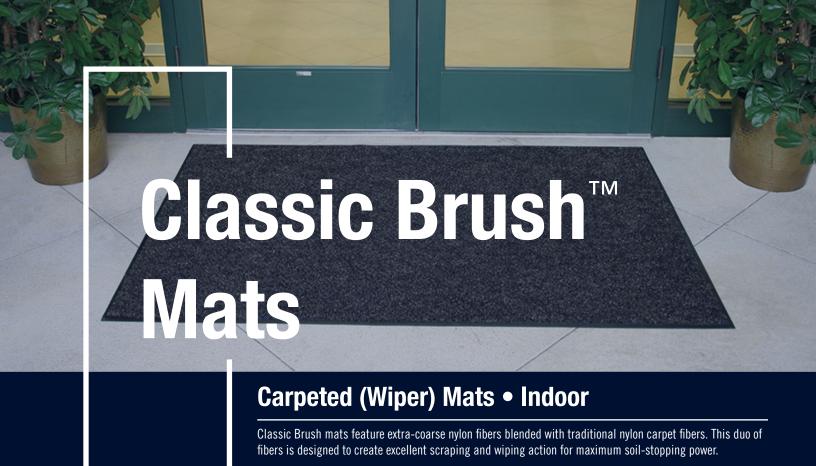

## **Classic Brush<sup>™</sup> Mats**

**Carpeted (Wiper) Mats • Indoor** 

| Product No. 110 |            |                 |
|-----------------|------------|-----------------|
| Size (ft.)      | Size (in.) | Product Weight* |
| 2' x 3'         | 24" x 35"  | 3 lbs.          |
| 3' x 4'         | 35" x 47"  | 6.1 lbs.        |
| 3' x 5'         | 35" x 59"  | 8.2 lbs.        |
| 3' x 10'        | 35" x 119" | 14.7 lbs.       |
| 4' x 6'         | 45" x 69"  | 11.9 lbs.       |
| 4' x 8'         | 45" x 95"  | 15.7 lbs.       |
| 4' x 10'        | 45" x 119" | 20.2 lbs.       |
| 5' x 6'         | 58" x 69"  | 17.4 lbs.       |
| 5' x 10'        | 58" x 119" | 30.9 lbs.       |
| 6' x 10'        | 68" x 119" | 31.9 lbs.       |
| 6' x 12'        | 68" x 143" | 38.1 lbs.       |