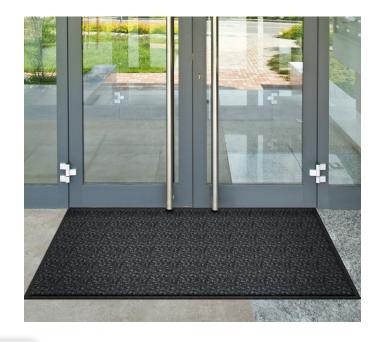

## **Classic Brush<sup>™</sup> Mats**

**Carpeted (Wiper) Mats • Indoor** 

| Product No. 110 |            |                 |
|-----------------|------------|-----------------|
| Size (ft.)      | Size (in.) | Product Weight* |
| 2' x 3'         | 24" x 35"  | 3 lbs.          |
| 3' x 4'         | 35" x 47"  | 6.1 lbs.        |
| 3' x 5'         | 35" x 59"  | 8.2 lbs.        |
| 3' x 10'        | 35" x 119" | 14.7 lbs.       |
| 4' x 6'         | 45" x 69"  | 11.9 lbs.       |
| 4' x 8'         | 45" x 95"  | 15.7 lbs.       |
| 4' x 10'        | 45" x 119" | 20.2 lbs.       |
| 5' x 6'         | 58" x 69"  | 17.4 lbs.       |
| 5' x 10'        | 58" x 119" | 30.9 lbs.       |
| 6' x 10'        | 68" x 119" | 31.9 lbs.       |
| 6' x 12'        | 68" x 143" | 38.1 lbs.       |