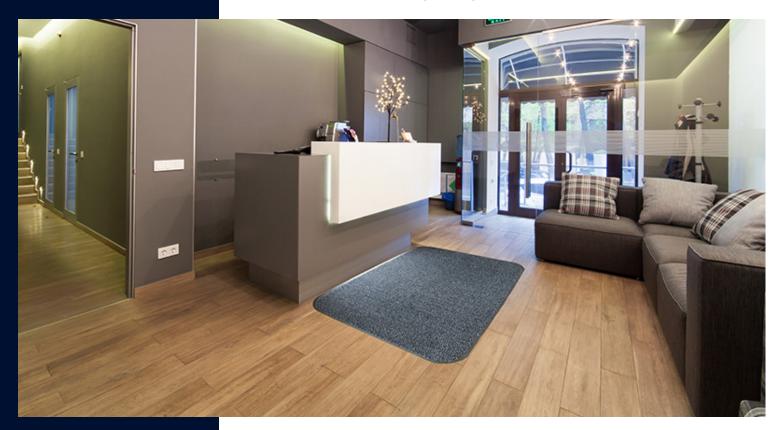

## **Classic Brush<sup>™</sup> Mats**

**Carpeted (Wiper) Mats • Indoor** 

| Product No. 110 |            |                 |
|-----------------|------------|-----------------|
| Size (ft.)      | Size (in.) | Product Weight* |
| 2' x 3'         | 24" x 35"  | 3 lbs.          |
| 3' x 4'         | 35" x 47"  | 6.1 lbs.        |
| 3' x 5'         | 35" x 59"  | 8.2 lbs.        |
| 3' x 10'        | 35" x 119" | 14.7 lbs.       |
| 4' x 6'         | 45" x 69"  | 11.9 lbs.       |
| 4' x 8'         | 45" x 95"  | 15.7 lbs.       |
| 4' x 10'        | 45" x 119" | 20.2 lbs.       |
| 5' x 6'         | 58" x 69"  | 17.4 lbs.       |
| 5' x 10'        | 58" x 119" | 30.9 lbs.       |
| 6' x 10'        | 68" x 119" | 31.9 lbs.       |
| 6' x 12'        | 68" x 143" | 38.1 lbs.       |