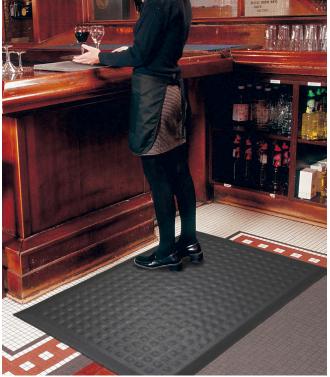

## Complete Comfort<sup>™</sup> II Mats

## Anti-Fatigue Mats • Wet Area • Indoor

Complete Comfort II mats are anti-microbial anti-fatigue mats that can be autoclave sterilized and commercially laundered.

- **Comfortable** 1/2" thick nitrile foam provides superior anti-fatigue properties
- Clean Anti-microbial treatment provides lifetime protection from odors and degradation
- Safe Beveled edges provide a safe transition from the floor to the mat
- Versatile Grease/oil proof; chemical resistant; welding safe
- Easy to Clean Flexible construction makes this mat easy to handle and clean
- Complete Comfort II mats meet FDA and USDA standards for non-contact surfaces and are manufactured to meet the standards for food processing and food preparation areas

## **Recommended Uses**

Recommended for use in wet or dry commercial and industrial settings, the Complete Comfort II is particularly popular in healthcare facilities since it is anti-microbial treated and can be autoclave sterilized.