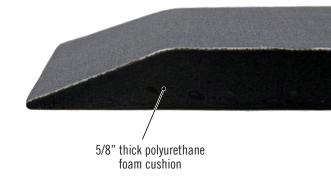

- Photographic-quality Printing Logos and designs are digitally printed making fine details, shading, and 3D images achievable
- **Comfortable** High-density, open cell polyurethane foam helps eliminate pressure to the lower back and legs, providing superior comfort
- Easy to Clean PVC-free polyurethane synthetic leather surface is easy to clean hose off or sweep
- Features 5/8" thick polyurethane foam cushion with a synthetic leather surface
- Available in 150 standard color options