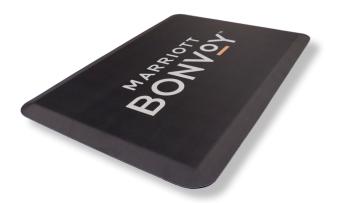

## Comfort moressions-Mats

## Logo • Anti-Fatigue Mats • Indoor

Comfort Impressions mats feature your custom logo or artwork on a PVC-free polyurethane synthetic leather surface, while providing exceptional anti-fatigue properties.

- Photographic-quality Printing Logos and designs are digitally printed making fine details, shading, and 3D images achievable
- **Comfortable** High-density, open cell polyurethane foam helps eliminate pressure to the lower back and legs, providing superior comfort
- Easy to Clean PVC-free polyurethane synthetic leather surface is easy to clean hose off or sweep
- Features 5/8" thick polyurethane foam cushion with a synthetic leather surface
- Available in 150 standard color options