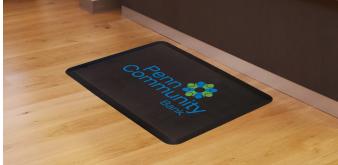

## Logo • Anti-Fatigue Mats • Indoor

Comfort Impressions mats feature your custom logo or artwork on a PVC-free polyurethane synthetic leather surface, while providing exceptional anti-fatigue properties.

- Photographic-quality Printing Logos and designs are digitally printed making fine details, shading, and 3D images achievable
- **Comfortable** High-density, open cell polyurethane foam helps eliminate pressure to the lower back and legs, providing superior comfort
- Easy to Clean PVC-free polyurethane synthetic leather surface is easy to clean hose off or sweep
- Features 5/8" thick polyurethane foam cushion with a synthetic leather surface
- Available in 150 standard color options