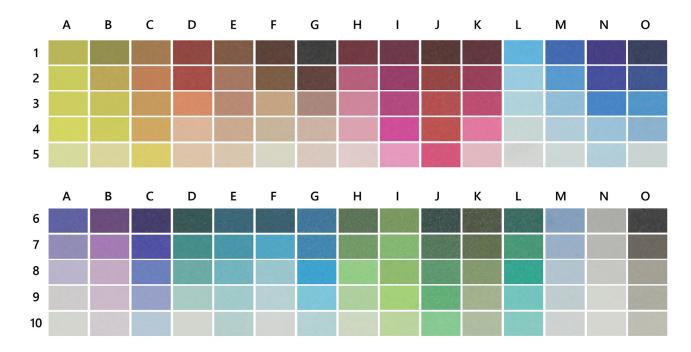

- Photographic-quality Printing Logos and designs are digitally printed making fine details, shading, and 3D images achievable
- **Comfortable** High-density, open cell polyurethane foam helps eliminate pressure to the lower back and legs, providing superior comfort
- Easy to Clean PVC-free polyurethane synthetic leather surface is easy to clean hose off or sweep
- Features 5/8" thick polyurethane foam cushion with a synthetic leather surface
- Available in 150 standard color options

## **Comfort Impressions Mats**

Logo • Anti-Fatigue Mats • Indoor

Colors may vary due to inconsistencies of various display monitors. Screen images are intended to be used as a guide only.

| Product No. 5232 |                 |                   |                 |
|------------------|-----------------|-------------------|-----------------|
| Size (ft.)       | Size (in.)      | Max. Imprint Area | Product Weight* |
| 2' x 3'          | 21.75" x 31.75" | 21.75" x 31.75"   | 2.3 lbs         |
| 2' x 6'          | 21.75" x 71.75" | 21.75" x 71.75"   | 5.5 lbs         |