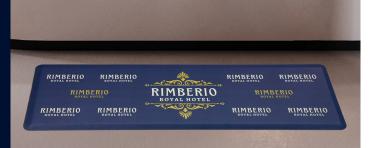

## Comfort moressions-Mats

## Logo • Anti-Fatigue Mats • Indoor

Comfort Impressions mats feature your custom logo or artwork on a PVC-free polyurethane synthetic leather surface, while providing exceptional anti-fatigue properties.

- Photographic-quality Printing Logos and designs are digitally printed making fine details, shading, and 3D images achievable
- **Comfortable** High-density, open cell polyurethane foam helps eliminate pressure to the lower back and legs, providing superior comfort
- Easy to Clean PVC-free polyurethane synthetic leather surface is easy to clean hose off or sweep
- Features 5/8" thick polyurethane foam cushion with a synthetic leather surface
- Available in 150 standard color options